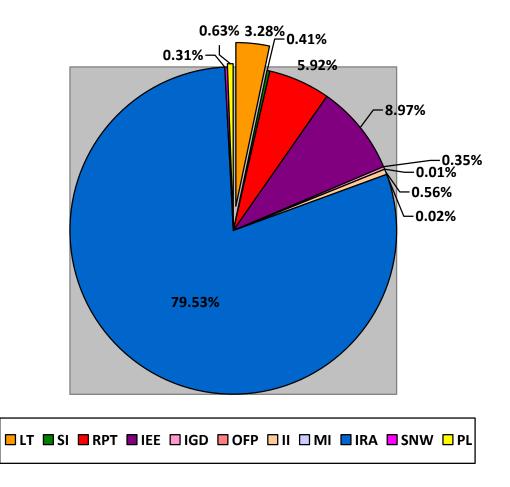

| Income Classification                  | Amount         |
|----------------------------------------|----------------|
| Local Taxes (LT)                       | 18,848,308.20  |
| Service Income (SI)                    | 2,341,174.64   |
| Real Property Tax (RPT)                | 33,975,685.57  |
| Income from Economic Enterprise (IEE)  | 51,464,198.10  |
| Income from Grants and Donations (IGD) | 2,032,390.00   |
| Other Fines and Penalties (OFP)        | 84,599.40      |
| Interest Income (II)                   | 3,214,240.64   |
| Miscellaneous Income (MI)              | 131,627.20     |
| Internal Revenue Allotment (IRA)       | 456,450,076.00 |
| Share from National Wealth (SNW)       | 1,778,144.01   |
| Permit and Licenses (PL)               | 3,636,516.21   |
|                                        | 573,956,959.97 |