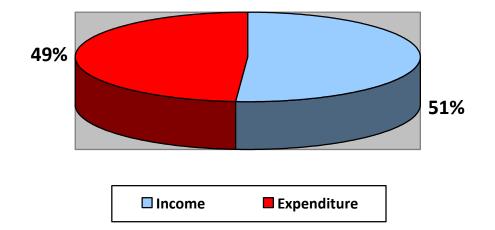

## **INCOME VS. EXPENDITURES** For the period January 1 to December 31, 2013

| Classification | Amount         |
|----------------|----------------|
| Income         | 573,956,959.97 |
| Expenditures   | 549,014,397.75 |
|                |                |