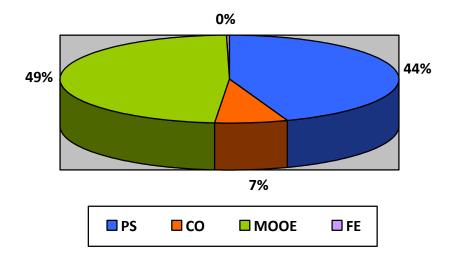

## **EXPENDITURES BY EXPENSE CLASS** For the period January 1 to December 31, 2013

| Expenditure Classification                      | Amount         |
|-------------------------------------------------|----------------|
| Personal Services (PS)                          | 261,774,248.72 |
| Capital Outlay                                  | 41,008,628.63  |
| Maintenance and Other Operating Expenses (MOOE) | 285,896,505.07 |
| Financial Expenses                              | 1,343,643.96   |
|                                                 | 590,023,026.38 |