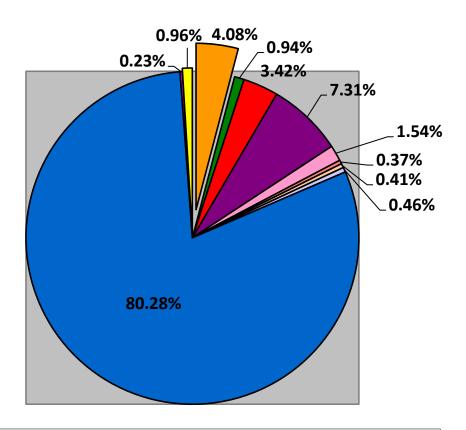

## INCOME BY SOURCE For the period January 1 to December 31, 2018

| □LT ■SI ■RPT | ■BI □IGD □OFP | □II □MI □IRA | ■SNW □ PF |
|--------------|---------------|--------------|-----------|
|              |               |              |           |

| Income Classification                           | Amount         |
|-------------------------------------------------|----------------|
| Local Taxes (LT)                                | 38,584,106.49  |
| Service Income (SI)                             | 8,861,952.97   |
| Real Property Tax (RPT)                         | 32,333,046.55  |
| Business Income (BI)                            | 69,091,904.90  |
| Income from Grants and Donations (IGD)          | 14,547,335.13  |
| Other Fines and Penalties (OFP)                 | 3,488,787.18   |
| Interest Income (II)                            | 3,829,291.18   |
| Miscellaneous Income (MI)                       | 4,353,608.38   |
| Share from Internal Revenue Collections – (IRA) | 758,609,130.00 |
| Share from National Wealth (SNW)                | 2,152,620.00   |
| Permit Fees                                     | 9,077,079.84   |
|                                                 | 944,928,862.62 |