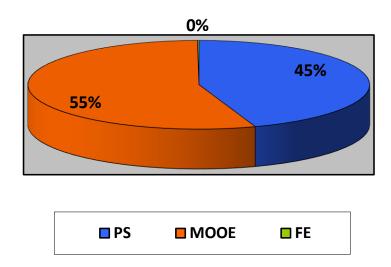

## **EXPENDITURES BY EXPENSE CLASS**For the period January 1 to December 31, 2018

| Expenditure Classification                      | Amount         |
|-------------------------------------------------|----------------|
| Personal Services (PS)                          | 340,790,315.11 |
| Maintenance and Other Operating Expenses (MOOE) | 420,791,195.42 |
| Financial Expenses                              | 1,137,789.52   |
|                                                 | 762,719,300.05 |