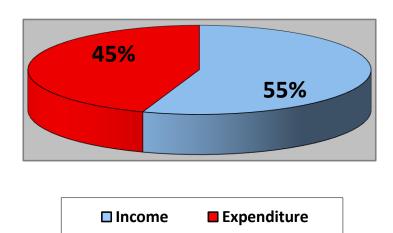

## INCOME VS. EXPENDITURES For the period January 1 to December 31, 2018

| Classification | Amount         |
|----------------|----------------|
| Income         | 944,928,862.62 |
| Expenditures   | 762,719,300.05 |
|                |                |